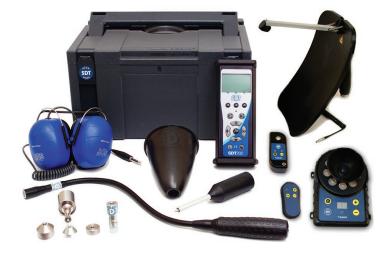

# SDT200 ULTRASONIC DETECTOR FEATURES

## **Fonctionalities**

- 4 condition indicators for a thorough diagnosis whatever the application: RMS, maxRMS, Peak and Crest factor.
- Memory of 4.000 time- and date-stamped measurements distributed over 500 locations and classified per sensor.
- Data Dump software for transfer to PC.

## **Base kit**

- SDT200 detector equipped with an internal ultrasonic sensor
- Noise-isolating Peltor headphones
- Battery and charger
- USB cable and DataDump software
- Systainer 3 transport case
- Shoulder strap and leather belt attachment

# **Optional sensors**

• Internal laser temperature sensor

#### Airborne sensors:

- Flexible sensor
- Parabolic sensor with laser beam (4 to 60 meters range)

#### **Contact sensors:**

- Threaded sensor with mounting pads or magnetic mount
- Needle contact sensor

Ultrasound sensor
Connector for ext. sensor
Laser pointer
Built-in pyrometer

# **Optional accessories**

- Extended distance cone
- Ultrasound transmitters