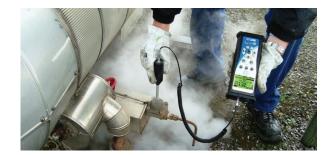

#### Airborne sensors:

- Flexible sensor
- Parabolic sensor with laser beam (4 to 60 meters range)

#### **Contact sensors:**

- Threaded sensor with mounting pads or magnetic mount
- Needle contact sensor

Ultrasound sensor
Connector for ext. sensor
Laser pointer
Built-in pyrometer