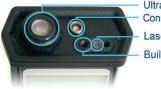

# **Optional sensors**

• Internal laser temperature sensor

#### **Contact sensors:**

- Threaded sensor with mounting pads or magnetic mount
- Needle contact sensor

Ultrasound sensor
Connector for ext. sensor
Laser pointer
Built-in pyrometer