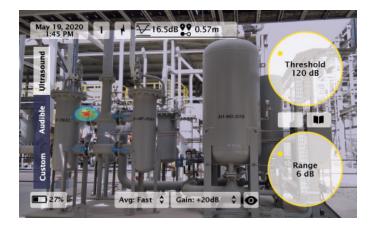

#### **Device Firmware Features**

- Real-Time Visualization of Sound
- Desired Frequency Range Filtering
- Image Averaging Function
- Video and Image Storage
- Bluetooth Audio (v4.0)

| SonaVu Specifications     |                                                   |
|---------------------------|---------------------------------------------------|
| Sensor (Microphone)       | 112 Channel Digital MEMS                          |
| Effective Frecuency Range | 1 k ~ 47.5 kHz                                    |
| Microphone Sensitivity    | -41 dBFS                                          |
| Signal-to-Noise Ratio     | 66 dB(A)                                          |
| Camera Frame Speed        | 25 FPS                                            |
| Detection Distance        | 0.3m to 50m (11.8 inches to 164 feet)             |
| Display Type              | 5" Color LCD + Touch Control (800x480 resolution) |
| Battery Life              | 4 Hours                                           |
| Product Dimensions        | 237mm x 146mm x 56mm (9.3in x 5.7in x 2.2in)      |
| Product Weight            | 1.2kg (2.64 lb)                                   |
| Operating Temperature     | -20 °C to 50 °C (-4 °F to 122 °F)                 |
| Brand                     | SonaVu™                                           |