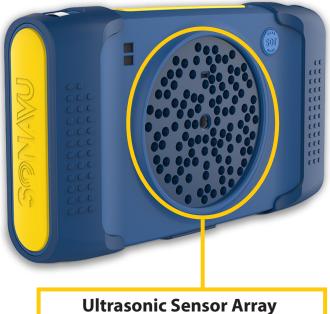

Defects are shown on visual images allowing operators to easily pinpoint faults that produce ultrasound.

Ultrasonic Sensor Array 112 Digital MEMS Sensors

#### **Hardware Features**

- 112 Digital MEMS Microphones
- Sample Rate 96 000 Sample per Second
- 5-inch Touch Screen
- Including Distance Range Sensor
- Adjustable Lighting