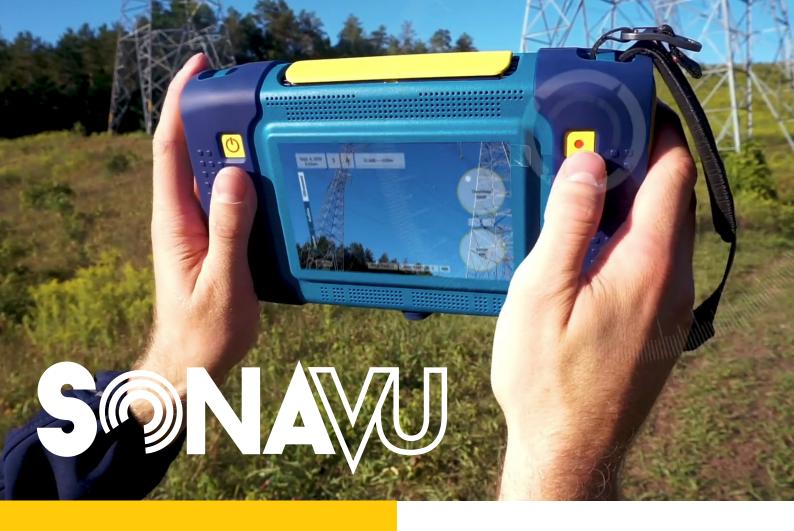

### SonaVu<sup>™</sup> Acoustic Imaging Camera

SonaVu<sup>™</sup> is an acoustic imaging camera that brings condition monitoring into focus.

SonaVu<sup>™</sup> detects sources of airborne ultrasound using its 112 highly sensitive ultrasound sensors.

Defects are shown on visual images allowing operators to easily pinpoint faults that produce ultrasound.

Ultrasonic Sensor Array 112 Digital MEMS Sensors