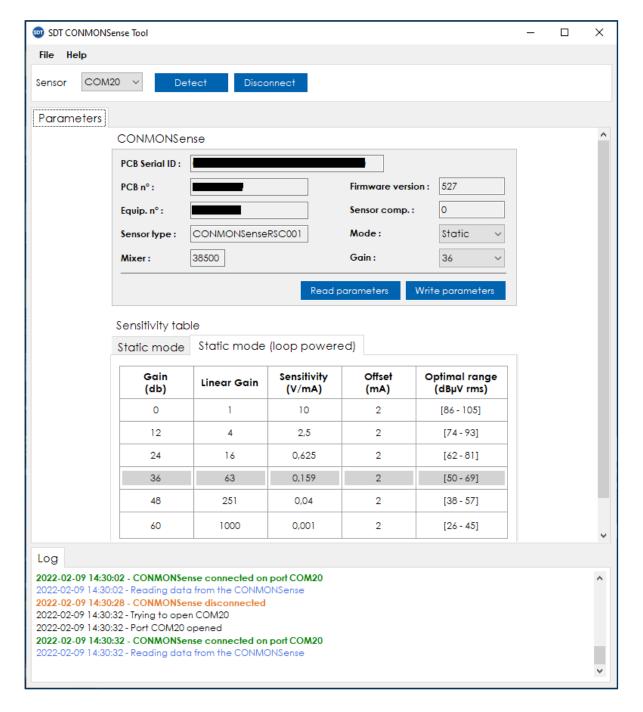

#### Main features:

- Set parameters of CONMONSense
- Set CONMONSense mode (Static Dynamic)
- Set CONMONSense gain

Version 1.0.1900 [released on 9th of February 2022]

- Changed the image of the home tab.
- Correction of typing error in sensitivity table.

Version 1.0.1898 [released on 4th of February 2022]

• First version released of software.