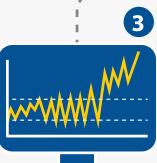

The data is present and accessible via the web server, accessible from the network, where the lubrication strategy can be adapted to the user's needs.

The SDT LUBrain algorithm automates lubrication, allowing to inject grease precisely when needed and in the right quantities.