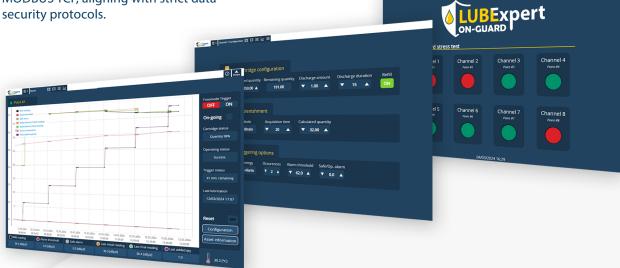

# Web Server

Access and control your device effortlessly from any operating system, including tablets and smartphones with the built-in web server. No additional software or licenses needed.

The device's intelligence and automation simplify maintenance tasks, minimizing training requirements.

All-inclusive options let you tailor your lubrication strategy with various replenishment modes and triggering options via the user-friendly web interface.

Secure your data with internal storage accessible via MODBUS TCP, aligning with strict data security protocols.