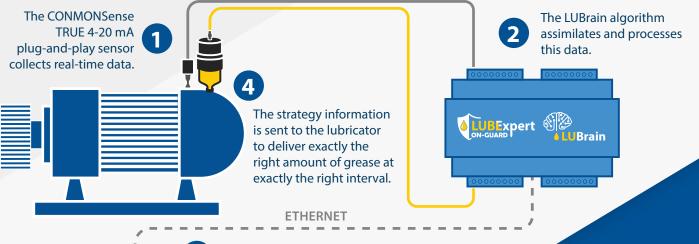

The data is present and accessible via the web server, accessible from the network, where the lubrication strategy can be adapted to the user's needs.

The SDT LUBrain algorithm automates lubrication, allowing to inject grease precisely when needed and in the right quantities.

## CONMONSense TRUE 4-20 mA

The CONMONSense sensor detects any change in RMS in the ultrasound domain and helps guide the lubrication replenishment process.

No configuration needed - just plug & play for a hassle-free experience.