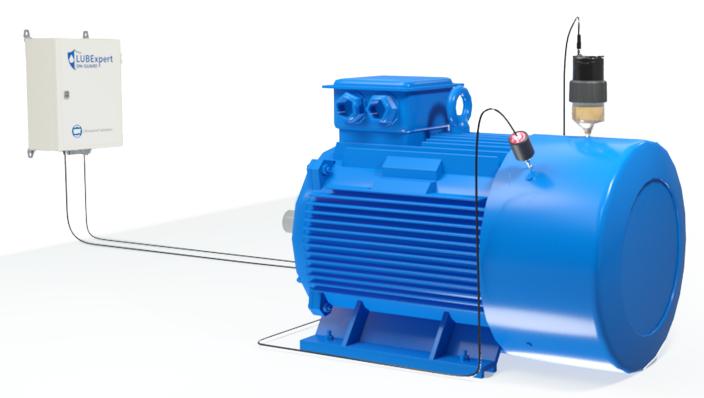

## CONMONSense TRUE 4-20 mA

The CONMONSense sensor detects any change in RMS in the ultrasound domain and helps guide the lubrication replenishment process.

No configuration needed - just plug & play for a hassle-free experience.